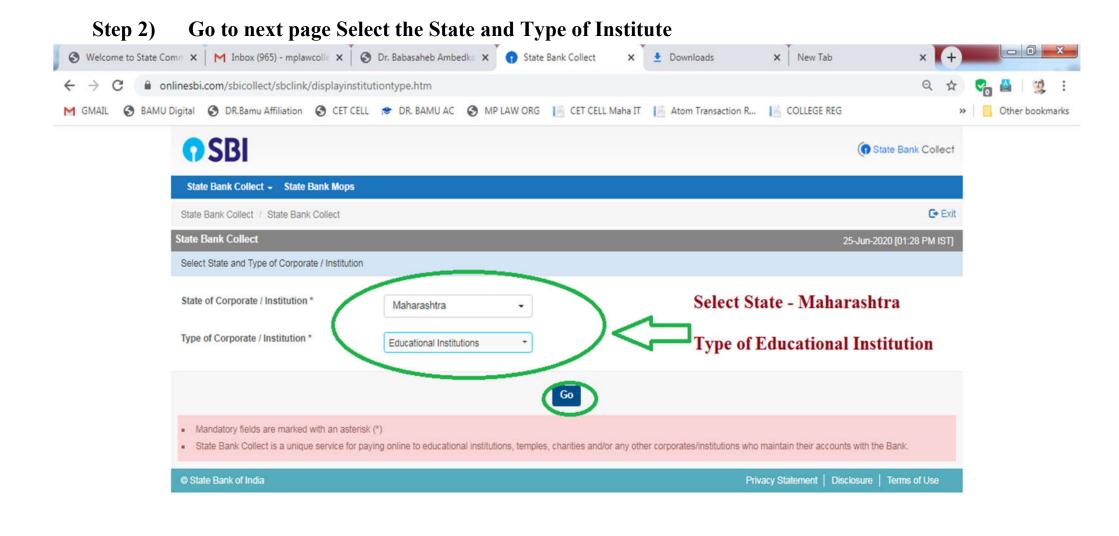

#### Step 1) Go to - <u>https://www.onlinesbi.com/sbicollect/icollecthome.htm</u>