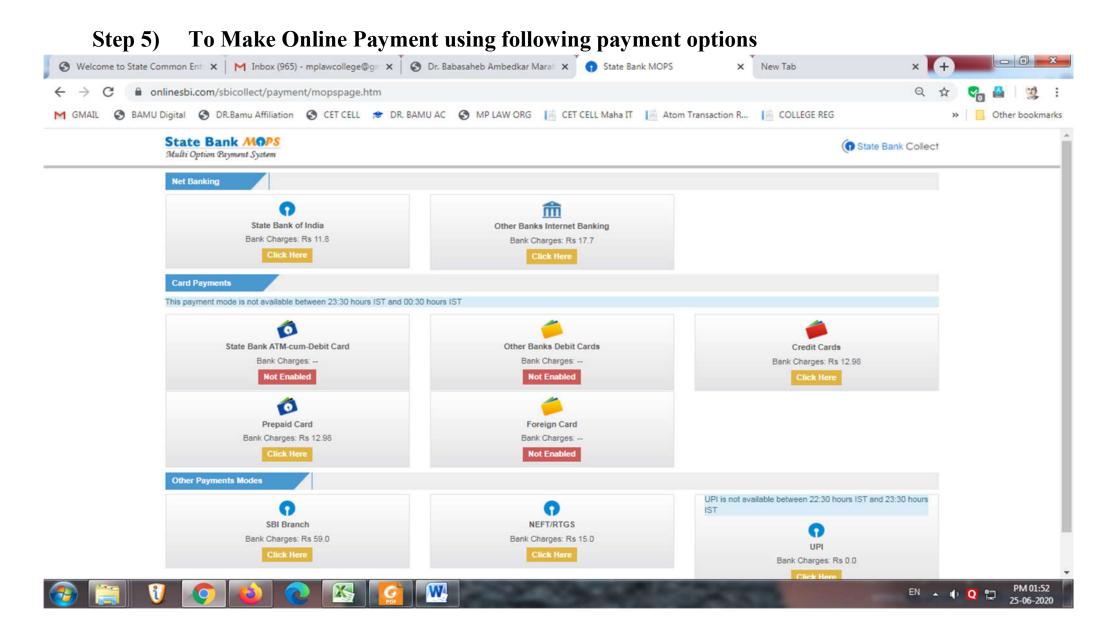

# \*After Successful online payment please take print out of Payment Receipt for future reference.