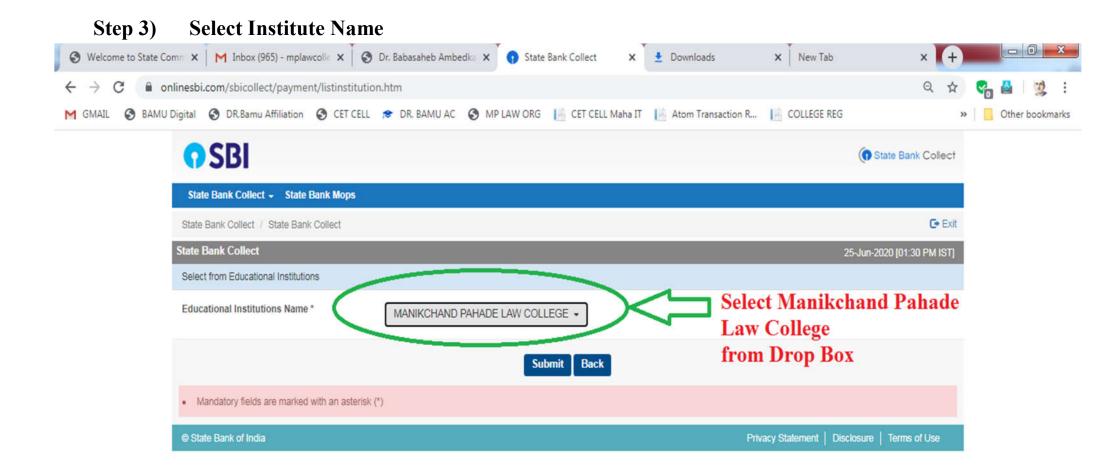

#### Step 1) Go to - <u>https://www.onlinesbi.com/sbicollect/icollecthome.htm</u>