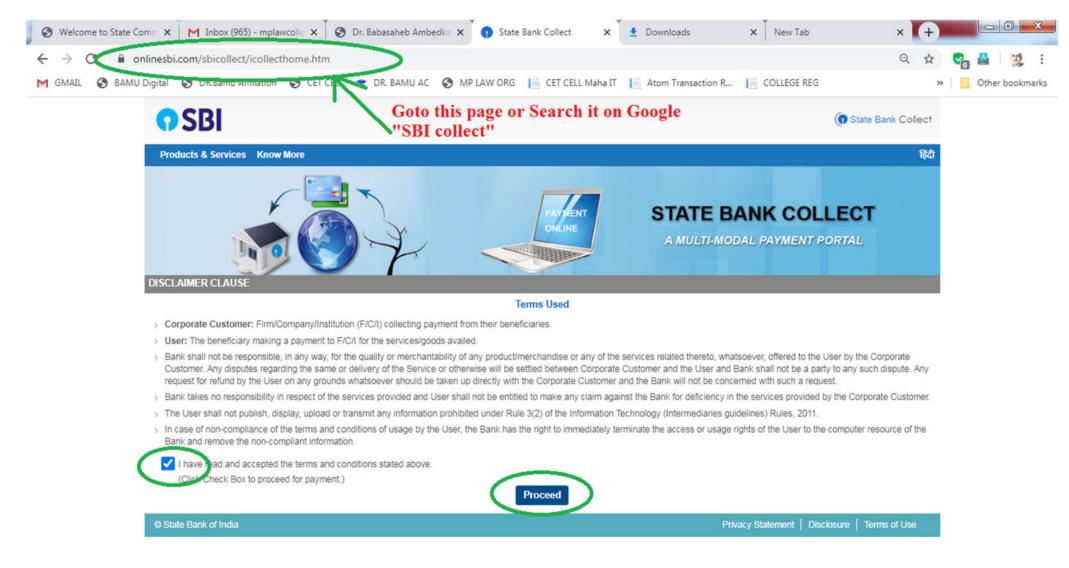

#### Step 1) Go to - <u>https://www.onlinesbi.com/sbicollect/icollecthome.htm</u>